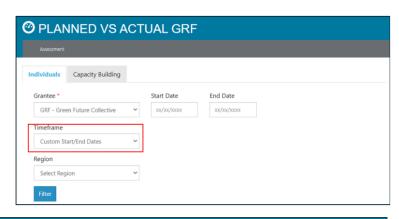

#### **Dashboard Filters**

Grantee - The grantee name will prefill.

- Customer Start/End Dates When selected, additional filters are made available:
  - Start Date
  - End Date

- Region
  - Statewide
  - LWIA When selected, an additional filter is made available with LWIA numbers.
    - LWIA Regions