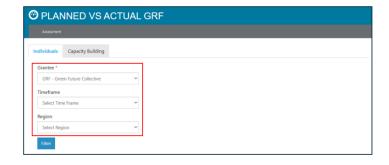

#### **Dashboard Sections**

The dashboard has two sections:

- Individuals
- Capacity Building

#### **Dashboard Filters**

Grantee - The grantee name will prefill.