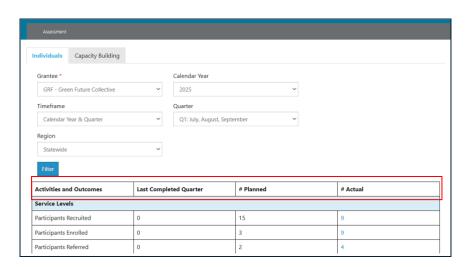

#### **Timeframe**

- Calendar Year & Quarter When selected, additional filters are made available:
  - Calendar Year
    - **2**024
    - **2024**
  - Quarter
    - January, February, March
    - April, May, June
    - July, August, September
    - October, November,
      December

#### **Dashboard**

The dashboard has the following columns:

- Activities and Outcomes
- Last Completed Quarter
- # Planned This is the number that was provided when the workplan was created.
- # Actual Clicking on the number will take you to the customer list.