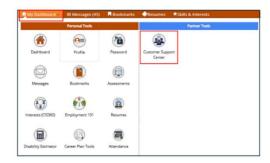

# Accessing the Planned vs. Actual Dashboard

- 1. Log in to www.illinoisworknet.com
- 2. Select My Dashboard.
- 3. Select Customer Support Center in the Partner Tools.
- 4. This will take you to the Group Search page.