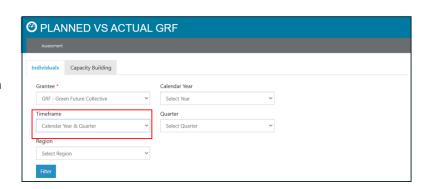

#### **Timeframe**

- Calendar Year & Quarter When selected, additional filters are made available:
  - Calendar Year
    - **2**024
    - **2024**
  - Quarter
    - January, February, March
    - April, May, June
    - July, August, September
    - October, November,
      December

- Customer Start/End Dates When selected, additional filters are made available:
  - Start Date
  - End Date

- Region
  - Statewide
  - LWIA When selected, an additional filter is made available with LWIA numbers.
    - LWIA Regions