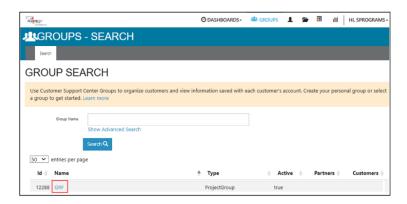

# Accessing the Planned vs. Actual Dashboard

- 1. Log in to www.illinoisworknet.com
- 2. Select My Dashboard.
- 3. Select Customer Support Center in the Partner Tools.
- 4. This will take you to the Group Search page.

5. From the Group Search page, select Planned vs Actual GRF from the dashboard dropdown menu.