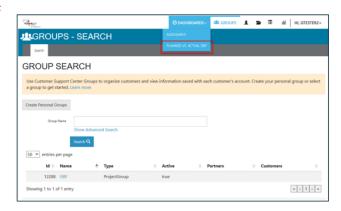

# Accessing the Planned vs. Actual Dashboard

- 1. Log in to www.illinoisworknet.com
- 2. Select My Dashboard.
- 3. Select Customer Support Center in the Partner Tools.
- 4. This will take you to the Group Search page.

5. From the Group Search page, select Planned vs Actual GRF from the dashboard dropdown menu.