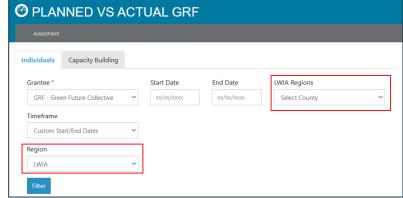

- Customer Start/End Dates When selected, additional filters are made available:
  - Start Date
  - End Date

- Region
  - Statewide
  - LWIA When selected, an additional filter is made available with LWIA numbers.
    - LWIA Regions