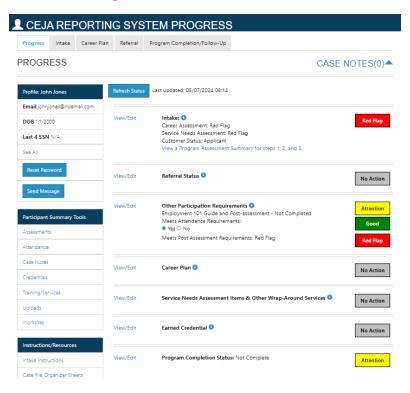

#### Overview:

The customer's Progress tab is a customer-level dashboard that codes the section Status as either Good, Needs Attention, or Red Flag.

#### **Access Climate Works Customer Progress Page**

- 1. Log into www.illinoisworknet.com.
- 2. Select My Dashboard and then Customer Support Center/IWIS under Partner Tools.
- 3. Select Groups in the top menu and then the group Climate Works.
- 4. Select a customer name and then select the Progress tab.