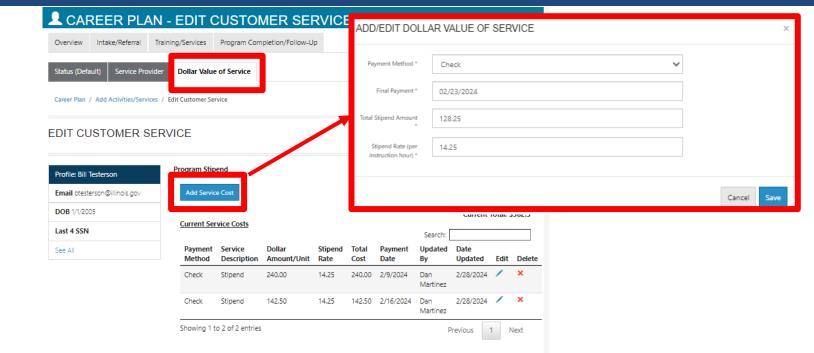

### Stipends – A New Goal in the "Career Plan"

| CAREER PLAN                              | PLAN OVER                                                                    | /IEW - II          | LINOI                                     | S WORKS                | REPORTIN                      | G                |
|------------------------------------------|------------------------------------------------------------------------------|--------------------|-------------------------------------------|------------------------|-------------------------------|------------------|
| Overview Intake/Referra Tr               | aining/Services Program                                                      | Completion/Folic   | w-Up                                      |                        |                               |                  |
| Plan Overview 1. Review Asses            | sment 2. Set Goals 3.                                                        | . Add Steps/Servi  | ces Update                                | e Log                  |                               |                  |
| PLAN OVERVIEW                            |                                                                              |                    |                                           |                        | CASE N                        | OTES (4) 📥       |
| Profile: Bill Testerson                  |                                                                              |                    |                                           |                        | View/Print                    | Career Plan Form |
| Email btesterson@illinois.gov            | Latest Customer Generation                                                   |                    |                                           | 11-1                   |                               |                  |
| DOB 1/1/2005                             |                                                                              | oais/Piali Agree   | ment: (Status                             | ( <u>Unknown</u> )     |                               |                  |
| Last 4 SSN                               | Select plan status                                                           |                    |                                           | Ý                      | Cave Creek                    | s (Send Request) |
| See All                                  |                                                                              |                    |                                           |                        | Save Statu                    | (Send Keddest)   |
| Related Instructions                     |                                                                              |                    |                                           |                        |                               |                  |
| Career Plan Overview                     | assessments                                                                  |                    | 😵 DE SIR                                  | ED CAREER PATH         | ACCOMP                        | LISHMENTS        |
| Participant Summary Tools<br>Assessments | Career Cluster Invent<br>Not Complete<br>Employment 101 - Pr<br>Not Complete |                    | Career Path<br>None<br>Occupation<br>None |                        | Earned Creden<br>Completed Go |                  |
| Attendance                               | Employment 101 - Po<br>Not Complete                                          | st                 | Occupation<br>None                        | 2                      | Completed Ser                 | vices: 0         |
| Case Notes                               | Employment 101<br>Not Started                                                |                    | Wage Goal<br>None                         | (Per Hour)             |                               |                  |
| Credentials                              |                                                                              |                    |                                           | See More               |                               |                  |
| Training/Services                        |                                                                              |                    |                                           |                        |                               |                  |
| Uploads                                  | CAREER PLAN                                                                  |                    |                                           |                        |                               |                  |
| Worksites                                | Goal                                                                         | Related Steps      | Category                                  | Earliest Start<br>Date | Latest Planned Due<br>Date    | Status           |
|                                          | Wrap Around Services                                                         | Show Next<br>Steps | Career<br>Plan                            |                        |                               | Not Started      |
|                                          | Training Continue                                                            | Shew Mart<br>Steps | Pian                                      | 1/0/2024               | 2/15/2224                     | Not Started      |
|                                          | Program Stipend                                                              | Hide Next<br>Steps | Career<br>Plan                            | 1/9/2024               | 1/12/2024                     | Not Started      |
|                                          |                                                                              | Program<br>Stipend |                                           | 1/9/2024               | 1/12/2024                     | Started/Open     |

### Stipend Entry