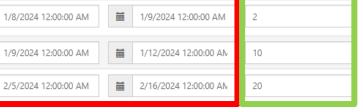

#### COHORT DETAILS - CHICAGO TEST PROVIDER 1

Name

Cohort 1 - FY24

Fiscal Year

24

Upload Attendance Roster Export

| Service Name                                                                  | Start Date        | End Date           |
|-------------------------------------------------------------------------------|-------------------|--------------------|
| Instructional Service                                                         | <b></b>           |                    |
| Module 1 - Illinois Works Pre-apprenticeship Program<br>Orientation (2 hours) | 1/8/2024 12:00:00 | AM 🛗 1/9/2024 12:0 |
| Module 2 - Basic Safety                                                       | 1/9/2024 12:00:00 | AM 🖬 1/12/2024 12: |
| Madula 2. Introduction to Construction Math                                   |                   |                    |