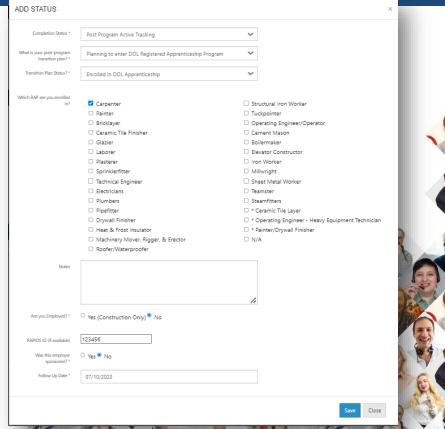

#### **One-Year Follow Up**

A **follow-up** is a contact between transition staff and program alumni on a quarterly basis for one year.

The **first year** is when apprentices may be most vulnerable to dropping out of an apprenticeship program.

#### **Follow Up Questions**

- Pursuing a RAP
- Not pursuing a RAP

#### **Active Follow-Up Services**

- > Referral to community resources
- Tracking progress in the apprenticeship program and/or on the job
- Apprenticeship and work-related peer support group
- Assistance with apprenticeship and work-related problems