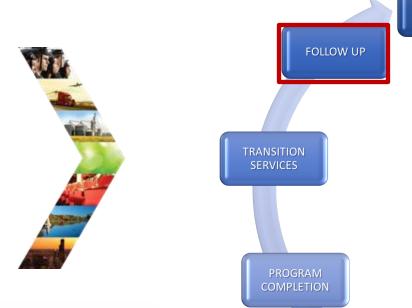

#### Section 8: Follow up Services

By the end of this section, you will be able to:

- Locate Follow-Up on the Pre-Apprentice LifeCycle.
- List the options for regularly conducting follow-up.
- Utilize the ILW follow-up questions.
- List the ILW follow-up activities and services.
- Leverage career assessment information.
- > Update the IWRS reporting system.
- Describe the role of the longitudinal study.

### **Pre-Apprentice LifeCycle**

#### **One-Year Follow Up**

A **follow-up** is a contact between transition staff and program alumni on a quarterly basis for one year.

The **first year** is when apprentices may be most vulnerable to dropping out of an apprenticeship program.

#### **Follow-Up Services**

- ➤ Illinois Works' follow-up process is non-traditional and will become a part of a longitudinal study to measure program goals and participant outcomes for up to 10 years.
- These follow-up services are an essential and integral part of the comprehensive, longer-term, goal to simultaneously promote participants' economic independence and economic development in the State of Illinois.