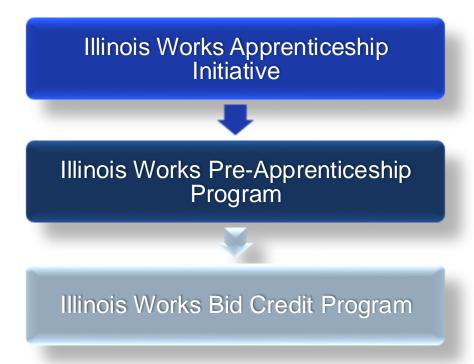

#### **Illinois Works Apprenticeship Initiative**

The DCEO Office of Illinois Works, with the support and partnerships of communities, building trades, and the construction industry, will deliver three key programs:

#### The DCEO Office of Illinois Works, three key programs:

#### Illinois Works Bid Credit Program

The Illinois Works Bid Credit Program incentivizes contractors to hire and retain a diverse pool of candidates. It allows contractors and subcontractors to earn bid credits by employing apprentices who have completed the Illinois Works Pre-apprenticeship Program. Bid credits can be used toward future bids for public works projects contracted by the State of Illinois or an agency of the state.

#### Illinois Works Bid Credit Program