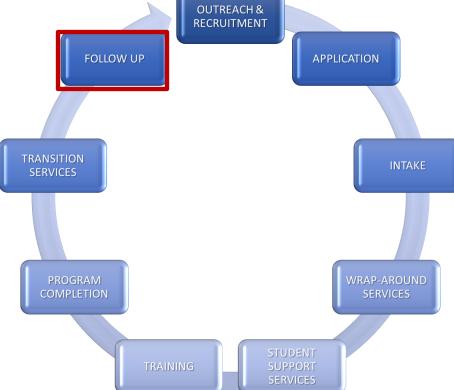

## **Pre-Apprentice LifeCycle**

#### Section 8: Follow up Services

By the end of this section, you will be able to:

- Locate Follow-Up on the Pre-Apprentice LifeCycle.
- List the options for regularly conducting follow-up.
- Utilize the ILW follow-up questions.
- List the ILW follow-up activities and services.
- Leverage career assessment information.
- > Update the IWRS reporting system.
- Describe the role of the longitudinal study.

### **Pre-Apprentice LifeCycle**