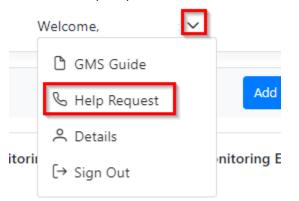

## Submitting a Help Request

To submit a Help Request:

1. In the upper right corner of the application, click on the down arrow next to Welcome [Your Name] and choose Help Request.

- 2. The Help Request link will take you to the Help Desk.
- 3. Search the knowledge base for information regarding the issue you are having.